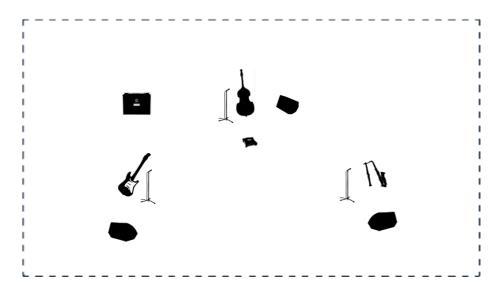

## FUCHS VON ZIMMER (full rider)

Scenario size: 4.00 x 3.00

## Channels List

|   | Instrument                                          | Microphone         | Effects (optional)                                        | Comments                                                                         |
|---|-----------------------------------------------------|--------------------|-----------------------------------------------------------|----------------------------------------------------------------------------------|
| 1 | Vocals (middle)                                     | Shure SM58         | delay & reverb                                            | backing vocals - boom stand                                                      |
| 2 | Vocals (stage left)                                 | Shure SM58         | delay & reverb                                            | lead vocals -straight stand                                                      |
| З | Vocals (stage right)                                | Shure SM58         | delay & reverb                                            | backing vocals -boom stand                                                       |
|   |                                                     |                    |                                                           |                                                                                  |
| 4 | Electric guitar (stage left)                        | Otro (especificar) |                                                           | thru amplifier - SM57                                                            |
|   | Electric guitar (stage left)<br>Contrabass (middle) |                    | none or light compression if necessary                    | thru amplifier - SM57<br>David Gage Realist transducer - high output thru DI box |
| 5 |                                                     |                    | none or light compression if necessary<br>delay & reverb? |                                                                                  |